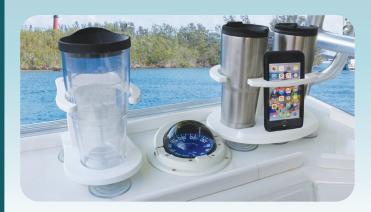

## **POLY TUMBLER HOLDERS**

Our easy-to-clean, removable drink holders are the perfect must-have accessory for boating and fishing enthusiasts. Available in a variety of colors with strong suction-cup mounts, our line of drink holders is made from the highest quality, UV-resistant, anti-fungus polyethylene that is built to withstand the harsh marine environment.

## FEATURES & BENEFITS

- UV-stabilized high density Black or White Polymer
- Single holder holds 16 to 30oz. tumbler; double holder holds 2-16 to 30oz. tumblers
- Dual drain holes on recessed bottom
- Holds tumbler at proper height to prevent tipping
- Includes mobile device cutout and charging cable port
- Includes suction cups
- Patent pending