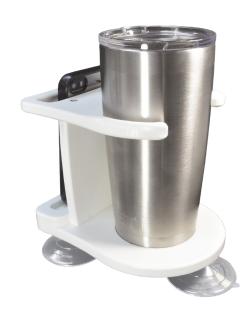

## FEATURES & BENEFITS

- UV-stabilized high density Black or White Polymer
- Single holder holds 16 to 30oz. tumbler; double holder holds 2-16 to 30oz. tumblers
- Dual drain holes on recessed bottom
- Holds tumbler at proper height to prevent tipping
- Includes mobile device cutout and charging cable port
- Includes suction cups
- Patent pending

P01-2010W

| PART #    | DESCRIPTION                  | HEIGHT | WIDTH  | DEPTH  | WEIGHT  |
|-----------|------------------------------|--------|--------|--------|---------|
| P01-2010W | 1-Tumbler Poly Holder, White | 5-3/8" | 4-7/8" | 5-1/4" | 1/2 lb. |
| P01-2020W | 2-Tumbler Poly Holder, White | 5-5/8" | 9-1/2" | 5-5/8" | 1 lb.   |