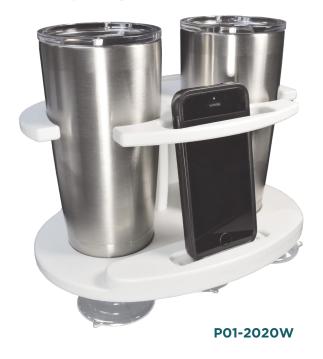

## FEATURES & BENEFITS

- UV-stabilized high density Black or White Polymer
- Single holder holds 16 to 30oz. tumbler; double holder holds 2-16 to 30oz. tumblers
- Dual drain holes on recessed bottom
- Holds tumbler at proper height to prevent tipping
- Includes mobile device cutout and charging cable port
- Includes suction cups
- Patent pending

P01-2010W

| PART #    | DESCRIPTION                  | HEIGHT | WIDTH  | DEPTH  | WEIGHT  |
|-----------|------------------------------|--------|--------|--------|---------|
| P01-2010W | 1-Tumbler Poly Holder, White | 5-3/8" | 4-7/8" | 5-1/4" | 1/2 lb. |
| P01-2020W | 2-Tumbler Poly Holder, White | 5-5/8" | 9-1/2" | 5-5/8" | 1 lb.   |